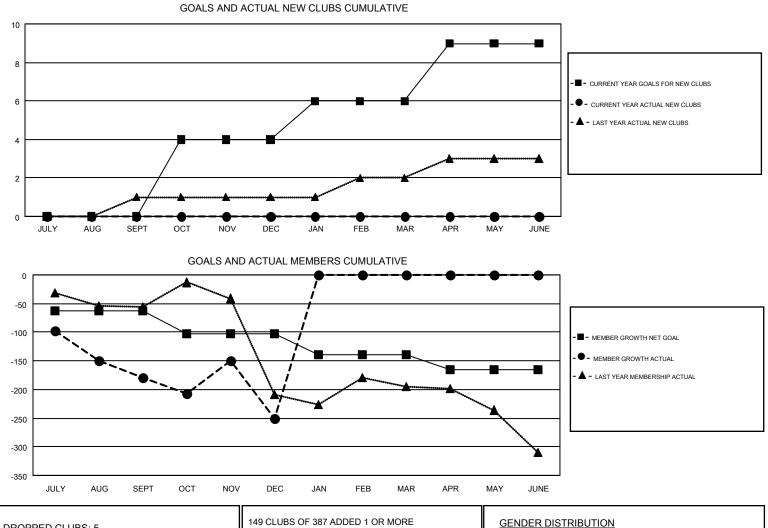

## GMT: STEVE ANTON

|               | Club          | s         |               | Members               |                           |                         |                                                    |  |
|---------------|---------------|-----------|---------------|-----------------------|---------------------------|-------------------------|----------------------------------------------------|--|
|               | RESULTS FOR   | 2017-2018 |               | RESULTS FOR 2017-2018 |                           |                         |                                                    |  |
| QUARTER       | NEW CLUB GOAL | NEW CLUBS | DROPPED CLUBS | QUARTER               | MEMBER GROWTH NET<br>GOAL | MEMBER GROWTH<br>ACTUAL | DROPPED<br>MEMBERS ACTUAL<br>(including transfers) |  |
| JULY/AUG/SEPT | 0             | 0         | 2             | JULY/AUG/SEPT         | -62                       | 207                     | 351                                                |  |
| OCT/NOV/DEC   | 4             | 0         | 3             | OCT/NOV/DEC           | -41                       | 311                     | 354                                                |  |
| JAN/FEB/MAR   | 2             | 0         | 0             | JAN/FEB/MAR           | -37                       | 0                       | 0                                                  |  |
| APR/MAY/JUNE  | 3             | 0         | 0             | APR/MAY/JUNE          | -25                       | 0                       | 0                                                  |  |

| DROPPED CLUBS: 5 |     | 149 CLUBS OF 387 ADDED 1 OR MORE | GENDER DISTRIBUTION        |                |       |
|------------------|-----|----------------------------------|----------------------------|----------------|-------|
|                  |     | NEW MEMBERS                      | MALE                       | 7,397 (70.83%) |       |
|                  |     |                                  | FEMALE                     | 3,046 (29.17%) |       |
| DROPPED MEMBERS  |     |                                  |                            |                |       |
| DECEASED         | 89  | CLICK HERE FOR CUMULATIVE        | TOTAL FAMILY UNIT MEMBERS  |                | 2,013 |
| CLUB CANCELLED   | 45  | MEMBERSHIP DATA                  | FAMILY MEMBERS PAYING HALF |                |       |
| OTHER            | 571 |                                  |                            |                | 1,027 |
| TOTAL            | 705 |                                  | DUES                       |                |       |
|                  |     |                                  |                            |                |       |